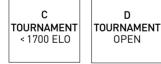

### RULES

- :: A.B.C tournament: 9 rounds. D-tournament: 5 rounds Swiss System
- :: Starting list: A,B tournament Fide rating and Elo AUT. C and D tournament: Elo AUT
- :: A.B tournament: international and national rating, C,D tournament: national rating
- :: A.B.C.D tournament: Time limit: 90min/40 moves + 30min/end + 30 sec increment per move starting from move 1
- :: No Draws befor the 30th move
- :: Results are published via internet
- :: No mobile phones or other technical devices in the playing hall
- :: Default time: 15 minutes

### **ENTRYFEES**

| IA-<br>T | А      | В  | С  | D  |
|----------|--------|----|----|----|
|          | 65     | 55 | 45 | 50 |
|          | 60     | 50 | 40 | 45 |
| 8*       | 45     | 35 | 20 | 25 |
| ЭM       | no fee |    |    |    |

#### PARTICIPATION A-tournament under 2000 Elo: additional charge 35 EUR

PARTICIPATION B-tournament under 1700 Elo: additional charge 20 EUR

REMITTING THE ENTRY FEE AFTER FEBRUARY 7<sup>TH</sup> 2016 additional charge 10 EUR