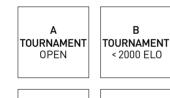

### RULES

- :: A.B.C tournament: 9 rounds. D-tournament: 5 rounds Swiss System
- :: Starting list: A,B tournament Fide rating and Elo AUT. C and D tournament: Elo AUT
- :: A.B tournament: international and national rating, C,D tournament: national rating
- :: A.B.C.D tournament: Time limit: 90min/40 moves + 30min/end + 30 sec increment per move starting from move 1
- :: No Draws befor the 30th move
- :: Results are published via internet
- :: No mobile phones or other technical devices in the playing hall
- :: Default time: 15 minutes

### **ENTRYFEES**

| IA-<br>T | А      | В  | С  | D  |
|----------|--------|----|----|----|
|          | 65     | 55 | 45 | 50 |
|          | 60     | 50 | 40 | 45 |
| 8*       | 45     | 35 | 20 | 25 |
| ЭM       | no fee |    |    |    |

#### PARTICIPATION A-tournament under 2000 Elo: additional charge 35 EUR

PARTICIPATION B-tournament under 1700 Elo: additional charge 20 EUR

REMITTING THE ENTRY FEE AFTER FEBRUARY 7<sup>TH</sup> 2016 additional charge 10 EUR